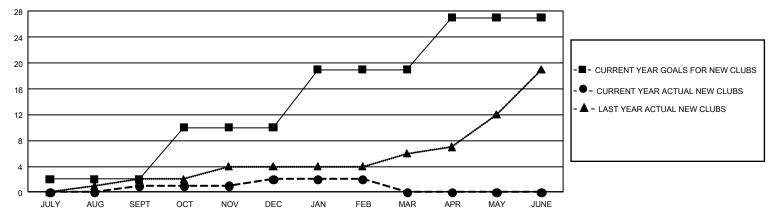

## GMT Constitutional Area 3, Group F

**GMT**: OPEN

REPORT DOES NOT INCLUDE CLUBS IN UNDISTRICTED AREAS.

| Clubs         |               |             |               | Members               |                        |                         |                                                    |  |
|---------------|---------------|-------------|---------------|-----------------------|------------------------|-------------------------|----------------------------------------------------|--|
|               | RESULTS FOR   | R 2019-2020 |               | RESULTS FOR 2019-2020 |                        |                         |                                                    |  |
| QUARTER       | NEW CLUB GOAL | NEW CLUBS   | DROPPED CLUBS | QUARTER MEMI          | BER GROWTH NET<br>GOAL | MEMBER GROWTH<br>ACTUAL | DROPPED<br>MEMBERS ACTUAL<br>(including transfers) |  |
| JULY/AUG/SEPT | 6             | 1           | 2             | JULY/AUG/SEPT         | 663                    | 297                     | 410                                                |  |
| OCT/NOV/DEC   | 24            | 1           | 8             | OCT/NOV/DEC           | 825                    | 271                     | 853                                                |  |
| JAN/FEB/MAR   | 27            | 0           | 2             | JAN/FEB/MAR           | 831                    | 143                     | 269                                                |  |
| APR/MAY/JUNE  | 24            | 0           | 0             | APR/MAY/JUNE          | 1,050                  | 0                       | 0                                                  |  |

## GOALS AND ACTUAL NEW CLUBS CUMULATIVE