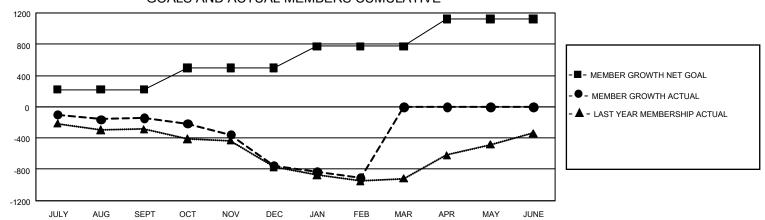

## GMT Constitutional Area 3, Group F

**GMT**: OPEN

REPORT DOES NOT INCLUDE CLUBS IN UNDISTRICTED AREAS.

| Clubs         |               |             |               | Members               |                        |                         |                                                    |  |
|---------------|---------------|-------------|---------------|-----------------------|------------------------|-------------------------|----------------------------------------------------|--|
|               | RESULTS FOR   | R 2019-2020 |               | RESULTS FOR 2019-2020 |                        |                         |                                                    |  |
| QUARTER       | NEW CLUB GOAL | NEW CLUBS   | DROPPED CLUBS | QUARTER MEMI          | BER GROWTH NET<br>GOAL | MEMBER GROWTH<br>ACTUAL | DROPPED<br>MEMBERS ACTUAL<br>(including transfers) |  |
| JULY/AUG/SEPT | 6             | 1           | 2             | JULY/AUG/SEPT         | 663                    | 297                     | 410                                                |  |
| OCT/NOV/DEC   | 24            | 1           | 8             | OCT/NOV/DEC           | 825                    | 271                     | 853                                                |  |
| JAN/FEB/MAR   | 27            | 0           | 2             | JAN/FEB/MAR           | 831                    | 143                     | 269                                                |  |
| APR/MAY/JUNE  | 24            | 0           | 0             | APR/MAY/JUNE          | 1,050                  | 0                       | 0                                                  |  |

## GOALS AND ACTUAL MEMBERS CUMULATIVE

| DROPPED CLUBS: 12  |       | 189 CLUBS OF 493 ADDED 1 OR MORE<br>NEW MEMBERS | GENDER DISTRIBUTION             |                |       |
|--------------------|-------|-------------------------------------------------|---------------------------------|----------------|-------|
|                    |       | NEW MEMBERO                                     | MALE 6,777 (52.38%              |                |       |
|                    |       |                                                 | FEMALE                          | 6,161 (47.62%) |       |
| DROPPED MEMBERS    |       |                                                 |                                 |                |       |
| DECEASED           | 62    | CLICK HERE FOR CUMULATIVE                       | TOTAL FAMILY UNIT MEMBERS       |                | 5,367 |
| CLUB CANCELLED 130 |       | MEMBERSHIP DATA                                 |                                 |                |       |
| OTHER              | 1,333 | _                                               | FAMILY MEMBERS PAYING HALF DUES |                | 2,841 |
| TOTAL              | 1,525 |                                                 |                                 |                |       |